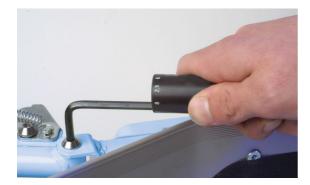

## **Additional Information**

- Metric sizes: 1.5, 2, 2.5, 3, 4, 5, 6, 8, 10mm.
- Imperial (AF) sizes: 1/20", 1/16", 5/64", 3/32", 7/64", 1/8", 9/64", 5/32", 3/16", 7/32", 1/4", 5/16", 3/8".
- Innovative hex key holder converts into handy T-bar for extra leverage.
- Manufactured from chrome vanadium with a black durable, non-corrosive finish.
- · Complete with storage a clip for safe keeping.