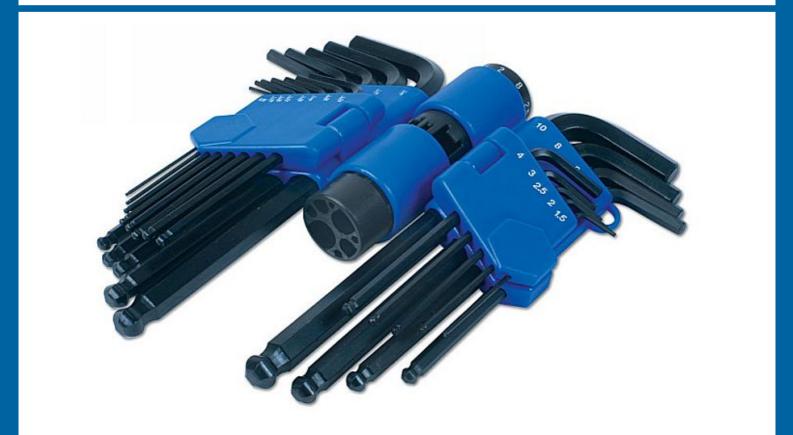

## Ball End Metric & Imperial Hex Key Set 22pc

Ball ended hex key set including both metric (1.5mm to 10mm) and Imeprial (1/20" to 3/8") keys, including option of T-bar for extra leverage.

## **Additional Information**

- Metric sizes: 1.5, 2, 2.5, 3, 4, 5, 6, 8, 10mm.
- Imperial (AF) sizes: 1/20", 1/16", 5/64", 3/32", 7/64", 1/8", 9/64", 5/32", 3/16", 7/32", 1/4", 5/16", 3/8".
- Innovative hex key holder converts into handy T-bar for extra leverage.
- Manufactured from chrome vanadium with a black durable, non-corrosive finish.
- · Complete with storage a clip for safe keeping.